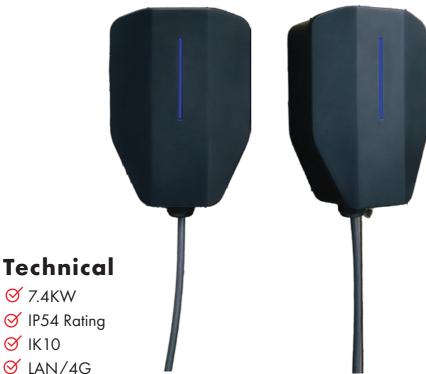

# **Entity Compact**

- ✓ LAN/4G
- ✓ DC Leakage Protection
- ✓ Test Button
- ✓ Lead and plug for convenience
- ✓ Load Management

- ✓ Lockable
- ✓ IEC Certified
- Meshed Wi-FI