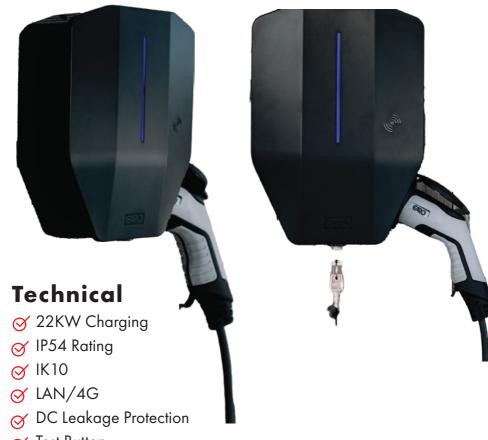

## entity pro charging features

- ✓ Smart bracket (install/service)
- √ Independently Certified
- ✓ Outlet or cable
- √ 4G/OCPP
- ✓ Load balancing (wireless)
- ✓ Easy and convenient App
- √ 4 colours
- ✓ Flexible outlet/cable/parking position
- ✓ Single or double bracket
- √ MID-approved meters (optional)

# **Entity Pro**

- Reversible Socket
- Automatic Phase Balancing
- ✓ Load Management

- ✓ Lockable
- ✓ IEC Certified
- ✓ Integrated Meter Mid Meter (Optional)
- Meshed Wi-Fi

GARO Connect is a joint app for both you as the owner, or electrical installer, other family members and guests. In the app, you can easily schedule when you want the car to be charged, by time or electricity price, and stop or start your charging remotely. Via the app, it is also possible to see how much your car is charging in real time and you can also choose to receive notifications if your charging has been paused due to your other electricity consumption in the household consuming too much electricity at a certain time.