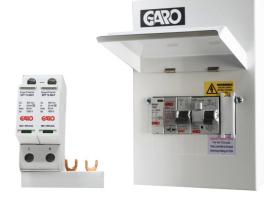

## PROTECTING MODERN HOMES

GARO offer a complete range of Consumer Unit products, including: Distribution Boards, Garage Units, Priority & Non Priority Boards.

A full range of Components and Surge Protection devices are also available.

All GARO Consumer Unit products are manufactured & tested to the latest standards and come with comprehensive warranties. Units can be provided fully loaded, split loaded, and with full Surge Protection.

## **PRODUCT FEATURES**

- Supplied pre-configured or empty
- Versatile configuration: Dual RCCB or High integrity with space for RCBOs
- Full Surge Protection
- Type A RCDs (80A rated)
- Fully Compliant with BS EN 60439-3 & 18th Edition