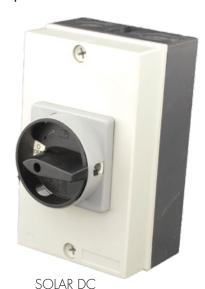

## **Safety Switches Applications**

Oil & Gas

Industrial

Waste/Waste Water Commercial Buildings

Healthcare & Institutions

GARO offer a range of safety switches including Aux Models and Solar DC Isolators. They ensure breaking and making of circuits whilst on-load. The external handles provide protection against the live parts and IP ratings provide additional protection against environmental elements, such as dust, water and other hazards. The safety switches switches allow electrical circuits to be isolated as close to the equipment as needed.

## **Safety Switches - Product Features**

- Safety Switches are available in 3 & 4 Pole
- The Switches range from 20A 125A
- Various Dimensions Available
- AUX Models available from 20A AUX 80A AUX
- SOLAR DC Isolators Available