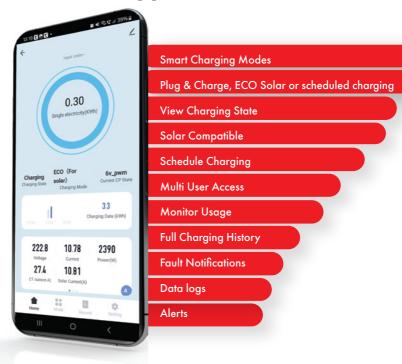

## **GARO GEV Smart App**

### How does it work?

Schedule your charging time to suit your needs

Use your Solar PV production to charge your EV

Save money by charging when electricity is at its cheapest

View your usage and create charging history reports

has been interrupted

Configure access to your Charger in real time

Reduce your carbon footprint by optimising the use of renewable energy when charging your EV