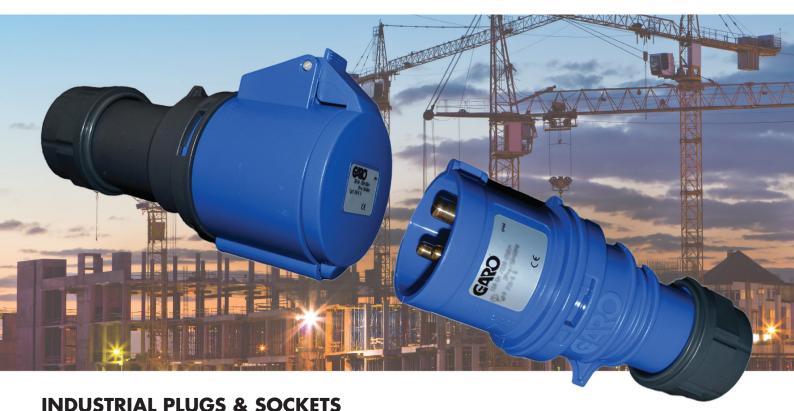

## Robust, Reliable & Readily Available

GARO CEE Plugs & Sockets for the connection/disconnection of power applications in a variety of environments: Industrial settings, construction sites, data centres, camping, containers, entertainment venues and beyond...

GARO offers a complete solution of Industrial CEE, comprising of; Plugs, Sockets, Wall Sockets, Wall Inlets, Connection Outlets and Interlocked Solutions, in both IP44 & IP67 protection ratings. Angled Plugs, Phase Inverters, Panel Mounted Solutions and Combination Units are also available.